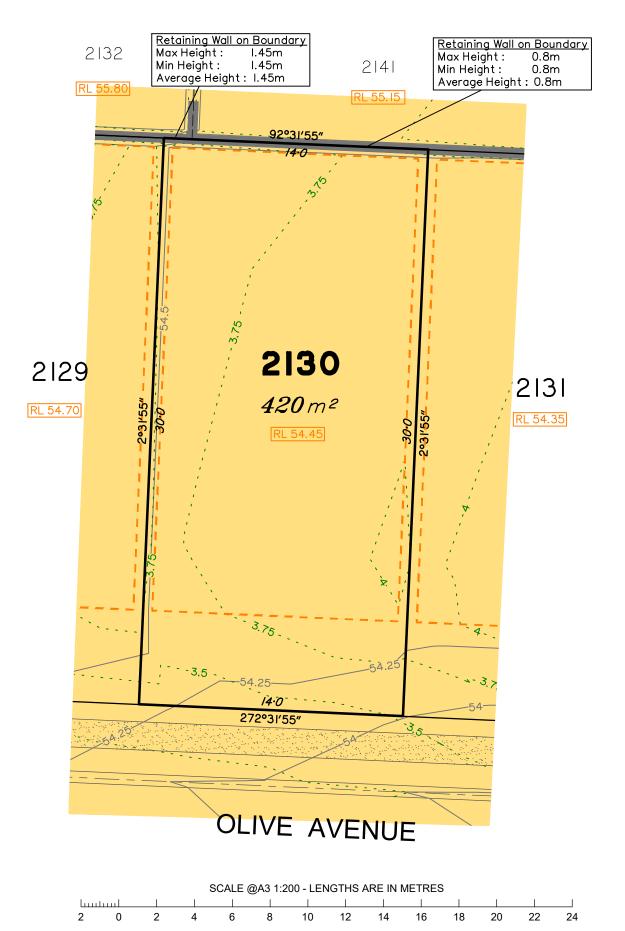

## Disclosure Plan for Proposed Lot 2130 on SP300871

Described as part of Lot 2 on SP297192 Existing Title Reference: 51103071

Locality of Greenbank (Logan City Council)

Level Datum: AHD der. Origin of Levels: PM61308 RL of Origin: 54.66 Contour Interval: 0.25m

Scale @A3 1: 200

Plan No. 7598 S 11 DP A 2130

Extent of retaining walls shown indicatively only. Retaining walls may not extend the full length of a lot boundary where finished level between allotments is less than 0.5m.

The purchaser should refer to the applicable development approvals for building and/or other requirements that may be applicable to the lot.

The relevant authorities have granted operational works approval, for the proposed lot.

All fill shall be placed and compacted in a controlled manner so that Level 1 level of responsibility may be achieved and certified as per AS3798-2007.