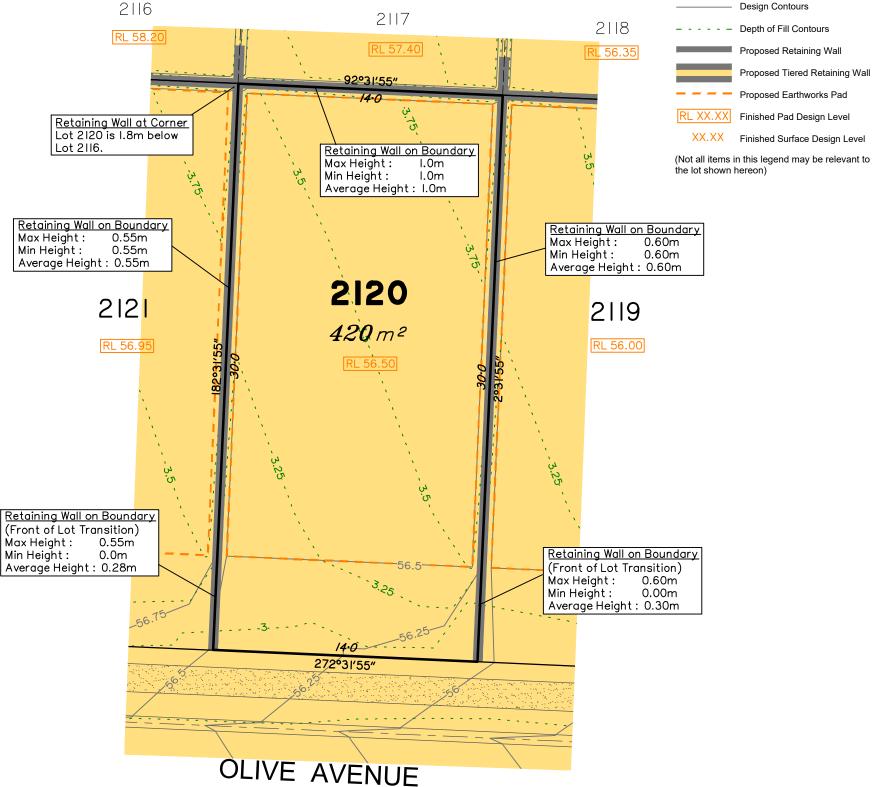

18

16

20

This plan has been prepared from preliminary survey plan (SP300871) and engineering plans & mark-ups provided on the 30/11/17 & 12/04/18 by Premise Engineering Pty Ltd.

Development approval was granted for this subdivision (DEV2016/768) by the Minister for Economic Development Queensland (20/03/18).

The relevant authorities have granted operational works approval, for the proposed lot.

All fill shall be placed and compacted in a controlled manner so that Level 1 level of responsibility may be achieved and certified as per AS3798-2007.

Extent of retaining walls shown indicatively only. Retaining walls may not extend the full length of a lot boundary where finished level between allotments is less than 0.5m.

The purchaser should refer to the applicable development approvals for building and/or other requirements that may be applicable to the lot.

SCALE @A3 1:200 - LENGTHS ARE IN METRES

14

## Disclosure Plan for Proposed Lot 2120 on SP300871

LEGEND

Area of Fill

Area of Cut

Described as part of Lot 2 on SP297192 Existing Title Reference: 51103071

Locality of Greenbank (Logan City Council)

Level Datum: AHD der. Origin of Levels: PM61308 RL of Origin: 54.66 Contour Interval: 0.25m

Scale @A3 1: 200

Plan No. 7598 S 11 DP A 2120