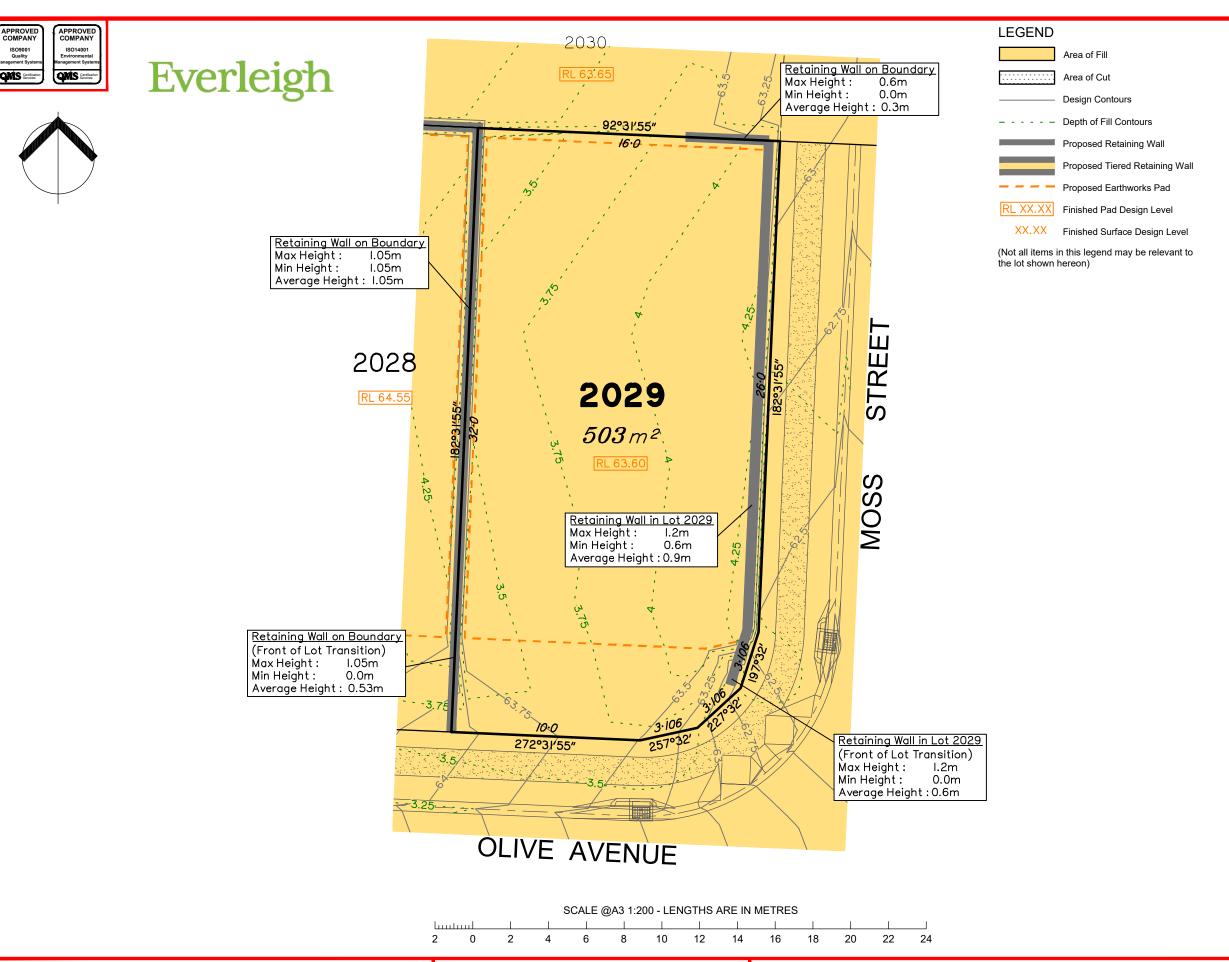

The relevant authorities have granted operational works

All fill shall be placed and compacted in a controlled manner so that Level 1 level of responsibility may be achieved and

Extent of retaining walls shown indicatively only. Retaining

The purchaser should refer to the applicable development approvals for building and/or other requirements that may be

finished level between allotments is less than 0.5m.

walls may not extend the full length of a lot boundary where

## Disclosure Plan for Proposed Lot 2029 on SP300871

Described as part of Lot 2 on SP297192 Existing Title Reference: 51103071

Locality of Greenbank (Logan City Council)

Level Datum: AHD der. Origin of Levels: PM61308 RL of Origin: 54.66 Contour Interval: 0.25m

Scale @A3 1: 200

Plan No. 7598 S 11 DP A 2029