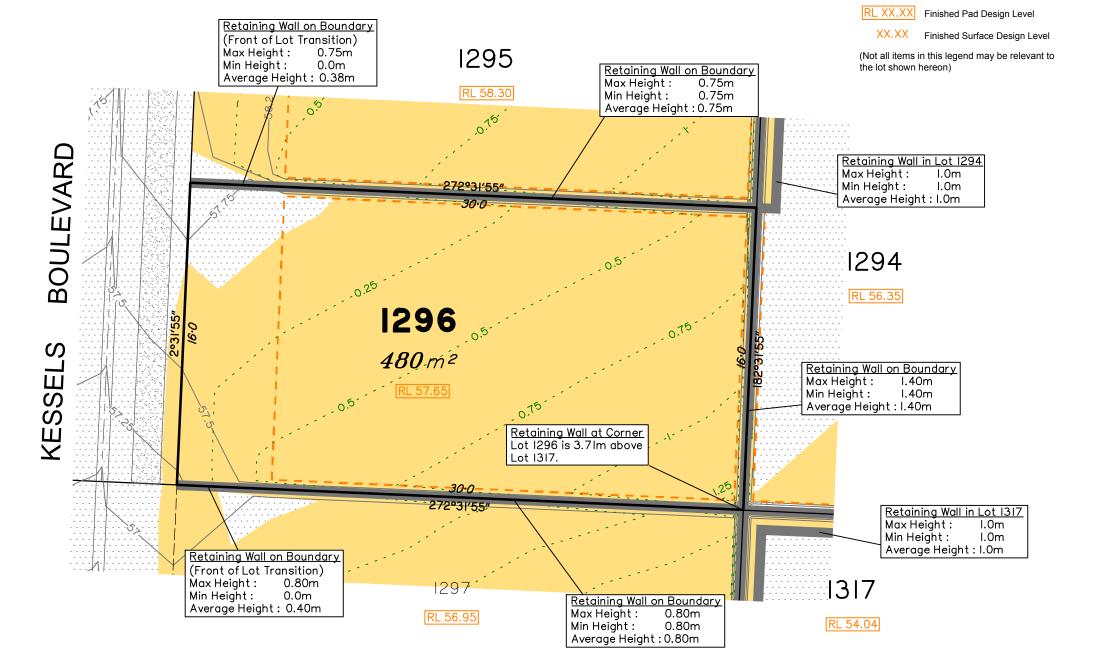

Extent of retaining walls shown indicatively only. Retaining walls may not extend the full length of a lot boundary where finished level between allotments is less than 0.5m.

The purchaser should refer to the applicable development approvals for building and/or other requirements that may be applicable to the lot.

Parts of this lot may be subject to rip and re-compact earthwork procedures as determined by site conditions. This process may be completed in cut locations to assist the house pad construction. Any re-compaction will comply with AS3798 requirements and certified by a third party company.

## Disclosure Plan for Proposed Lot 1296 on SP300871

SCALE @A3 1:200 - LENGTHS ARE IN METRES

**LEGEND** 

Area of Fill

Area of Cut

Proposed Earthworks Pad

**Design Contours** - - Depth of Fill Contours Proposed Retaining Wall

Proposed Tiered Retaining Wall

Described as part of Lot 2 on SP297192 Existing Title Reference: 51103071

Locality of Greenbank (Logan City Council)

Level Datum: AHD der. Origin of Levels: PM61308 RL of Origin: 54.66 Contour Interval: 0.25m

Scale @A3 1: 200

Dwg No. 7598 S 13 DP A 1296