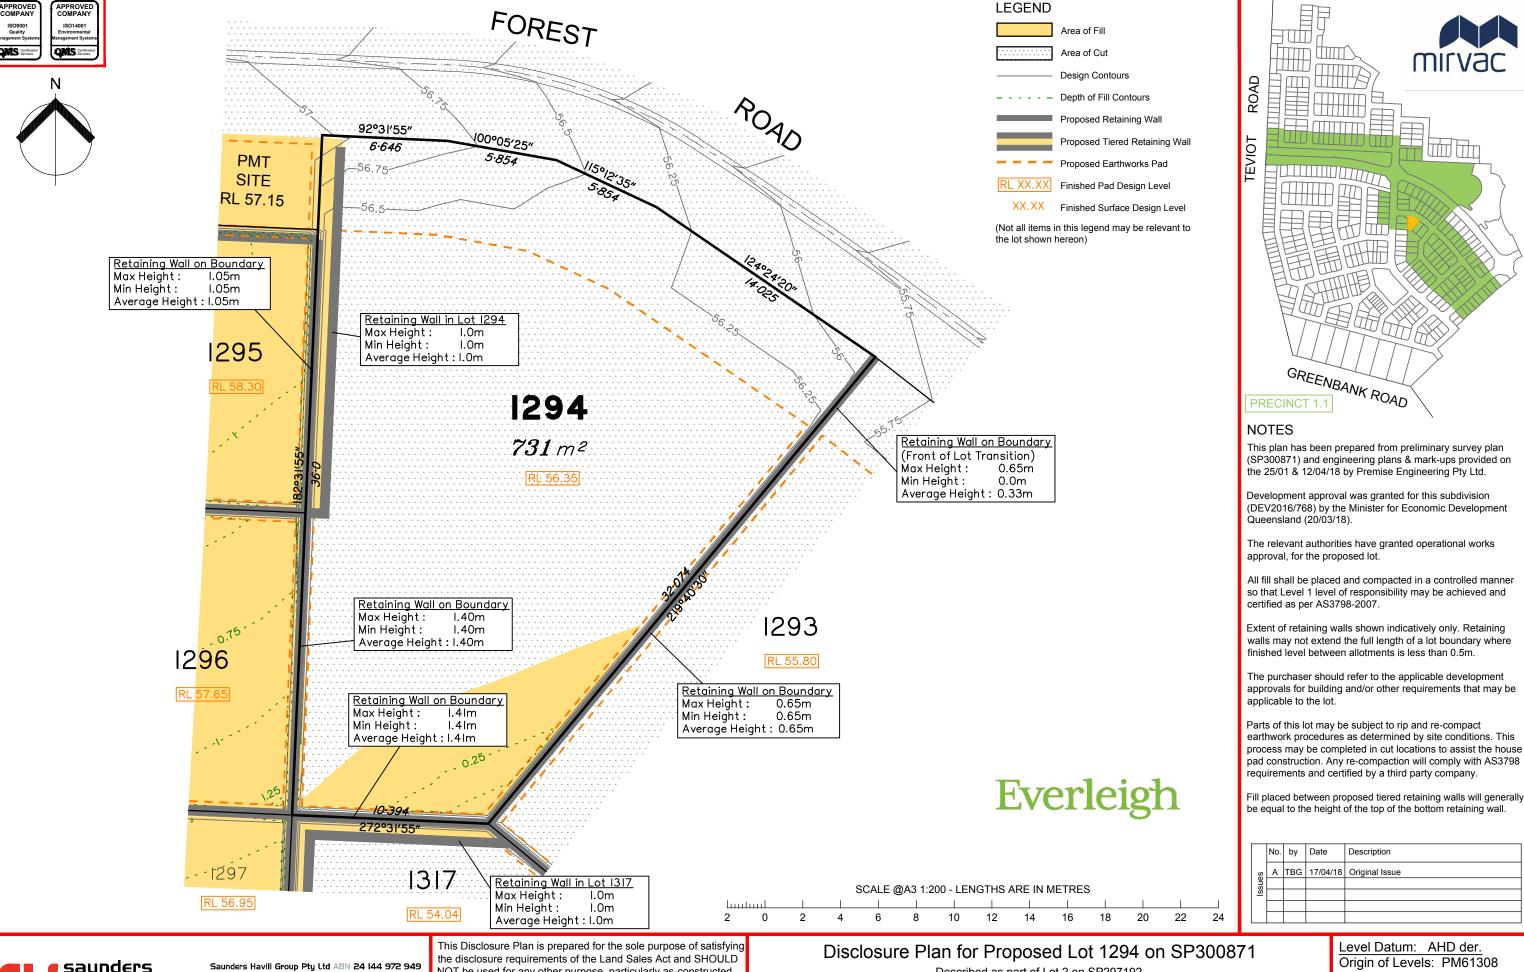

Described as part of Lot 2 on SP297192 Existing Title Reference: 51103071

Locality of Greenbank (Logan City Council)

Level Datum: AHD der. Origin of Levels: PM61308 RL of Origin: 54.66 Contour Interval: 0.25m

Scale @A3 1: 200

Dwg No. 7598 S 13 DP A 1294