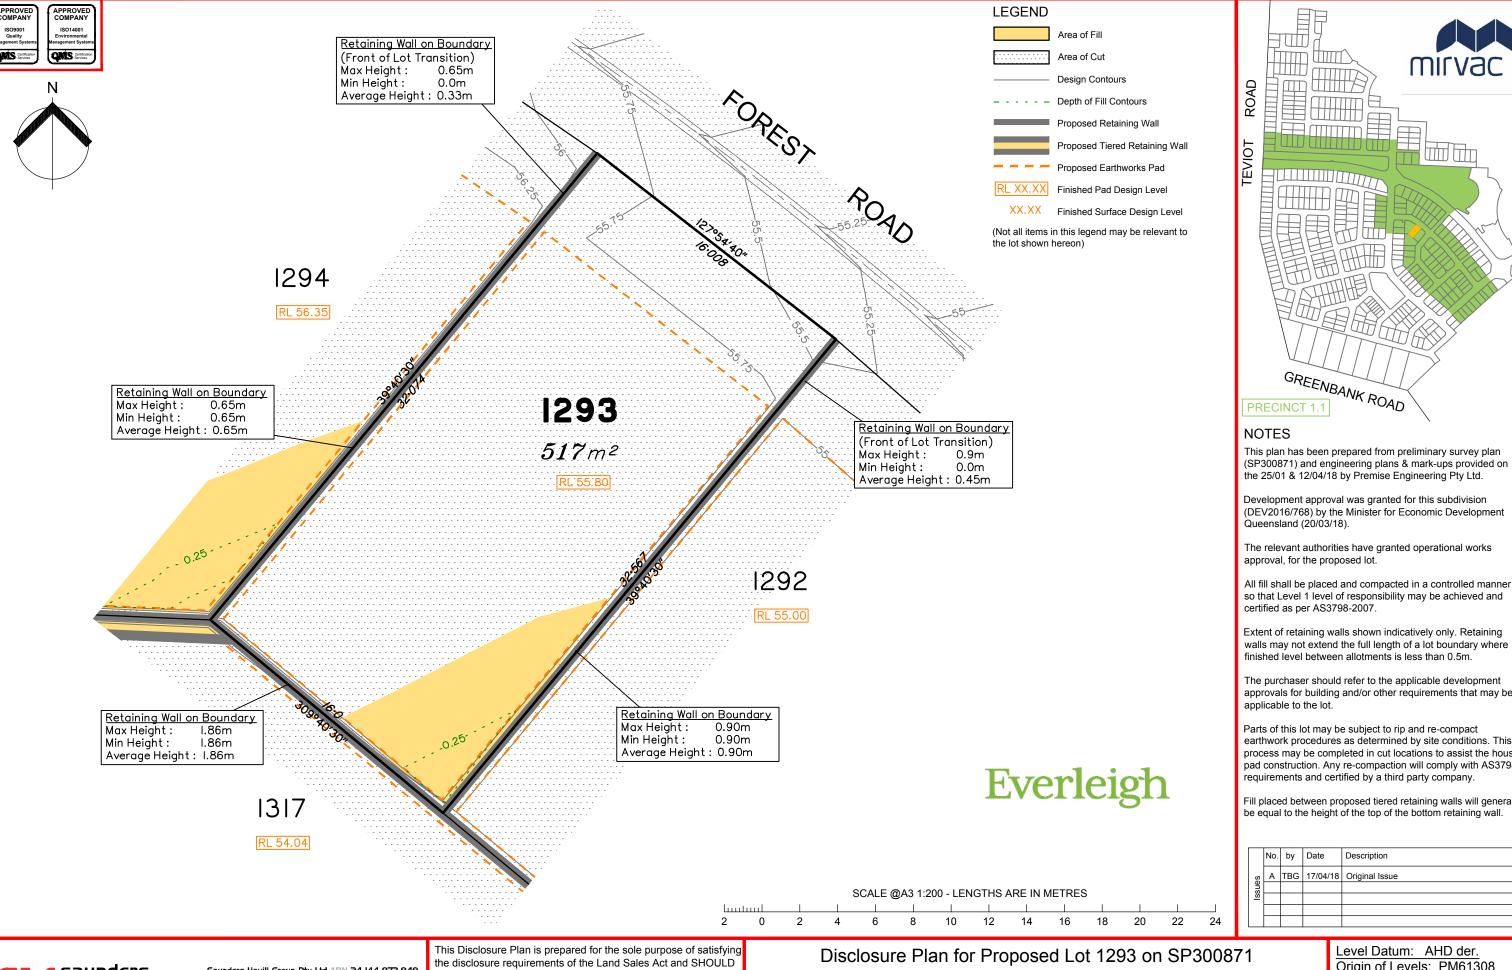

Described as part of Lot 2 on SP297192 Existing Title Reference: 51103071

Locality of Greenbank (Logan City Council)

finished level between allotments is less than 0.5m. The purchaser should refer to the applicable development approvals for building and/or other requirements that may be applicable to the lot. Parts of this lot may be subject to rip and re-compact earthwork procedures as determined by site conditions. This process may be completed in cut locations to assist the house pad construction. Any re-compaction will comply with AS3798 requirements and certified by a third party company. Fill placed between proposed tiered retaining walls will generally be equal to the height of the top of the bottom retaining wall. No. by Date Description TBG 17/04/18 Original Issue

GREENBANK ROAD

Level Datum: AHD der. Origin of Levels: PM61308 RL of Origin: 54.66 Contour Interval: 0.25m

Scale @A3 1: 200

Dwg No. 7598 S 13 DP A 1293