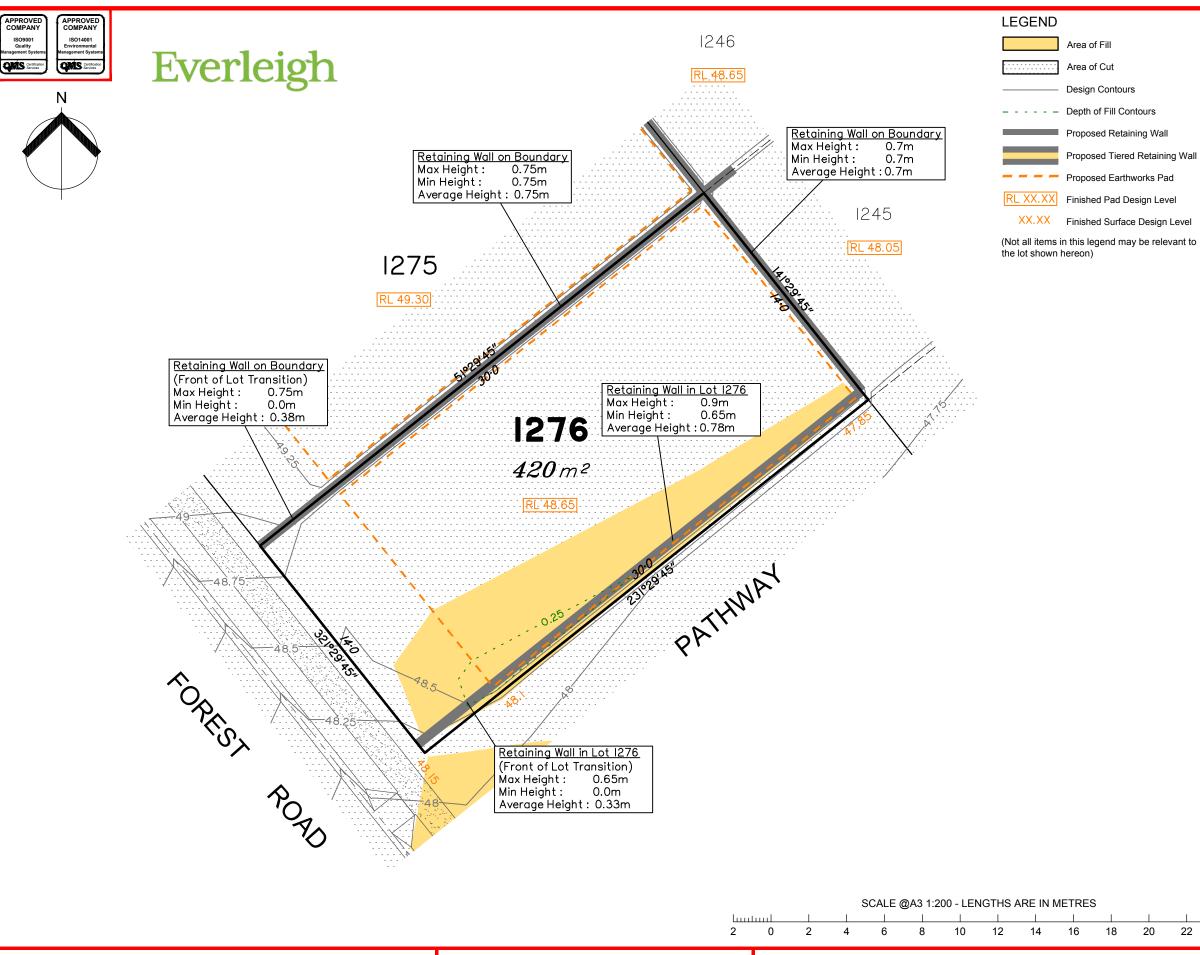

## **NOTES**

This plan has been prepared from preliminary survey plan (SP300871) and engineering plans & mark-ups provided on the 25/01 & 12/04/18 by Premise Engineering Pty Ltd.

Development approval was granted for this subdivision (DEV2016/768) by the Minister for Economic Development Queensland (20/03/18).

The relevant authorities have granted operational works approval, for the proposed lot.

All fill shall be placed and compacted in a controlled manner so that Level 1 level of responsibility may be achieved and certified as per AS3798-2007.

Extent of retaining walls shown indicatively only. Retaining walls may not extend the full length of a lot boundary where finished level between allotments is less than 0.5m.

The purchaser should refer to the applicable development approvals for building and/or other requirements that may be applicable to the lot.

Parts of this lot may be subject to rip and re-compact earthwork procedures as determined by site conditions. This process may be completed in cut locations to assist the house pad construction. Any re-compaction will comply with AS3798 requirements and certified by a third party company.

## Disclosure Plan for Proposed Lot 1276 on SP300871

Described as part of Lot 2 on SP297192 Existing Title Reference: 51103071

Locality of Greenbank (Logan City Council)

Level Datum: AHD der. Origin of Levels: PM61308 RL of Origin: 54.66 Contour Interval: 0.25m