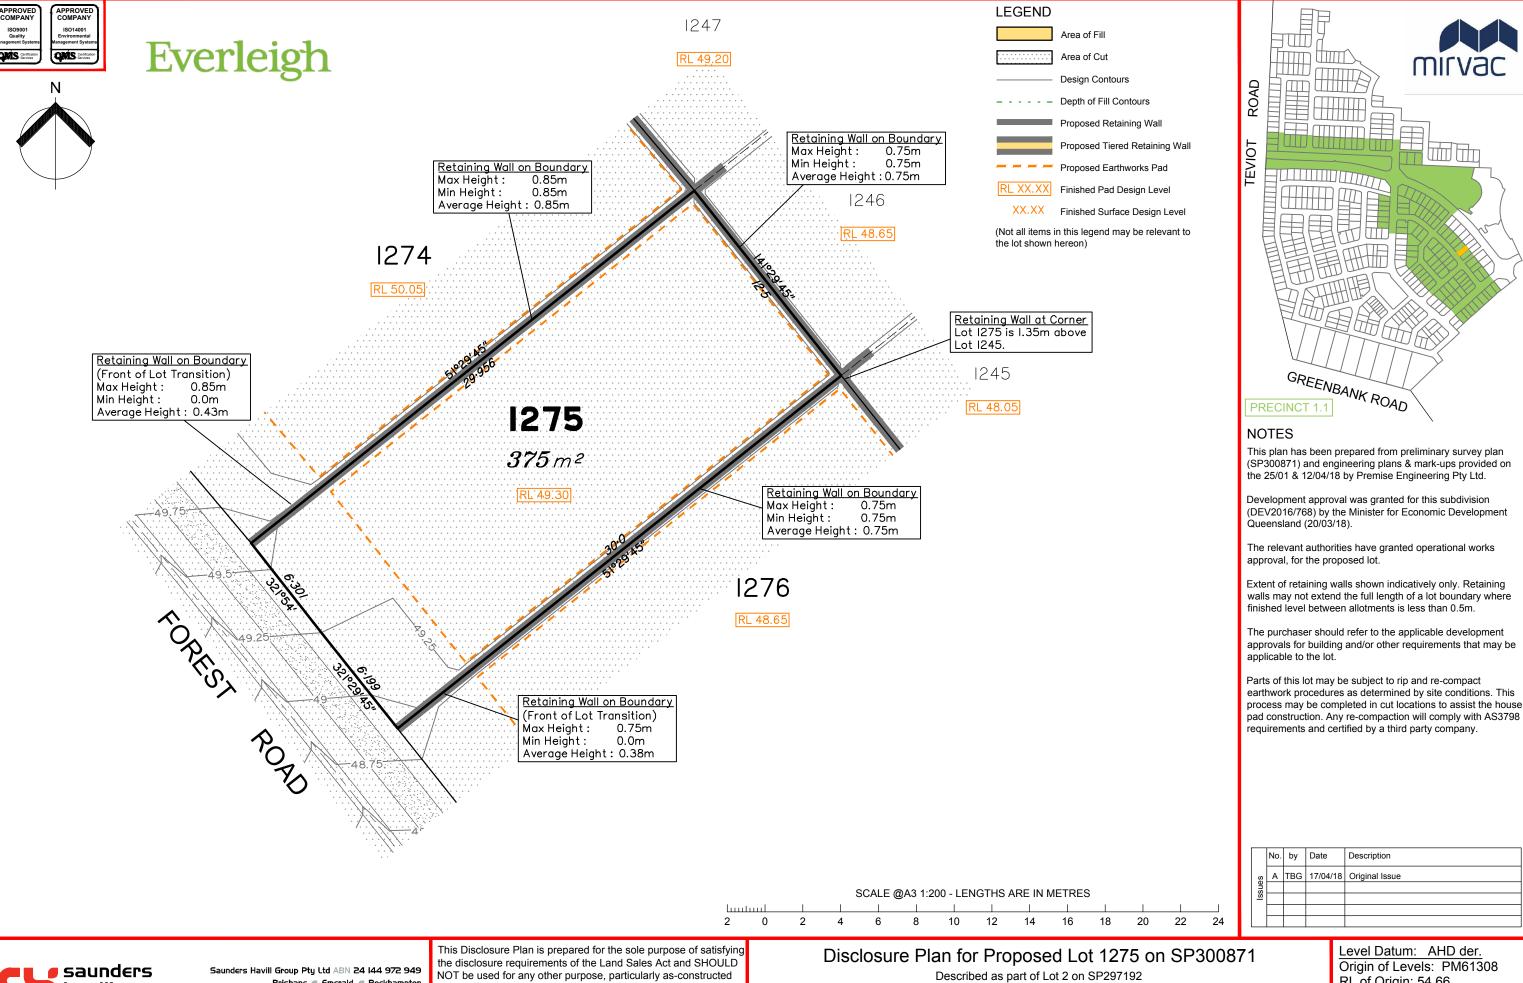

purposes. This information is compiled from design plans only, unless otherwise stated, and therefore is subject to final survey and construction of operational works.

Existing Title Reference: 51103071

Locality of Greenbank (Logan City Council)

Level Datum: AHD der. Origin of Levels: PM61308 RL of Origin: 54.66 Contour Interval: 0.25m Scale @A3 1: 200

Dwg No. 7598 S 13 DP A 1275