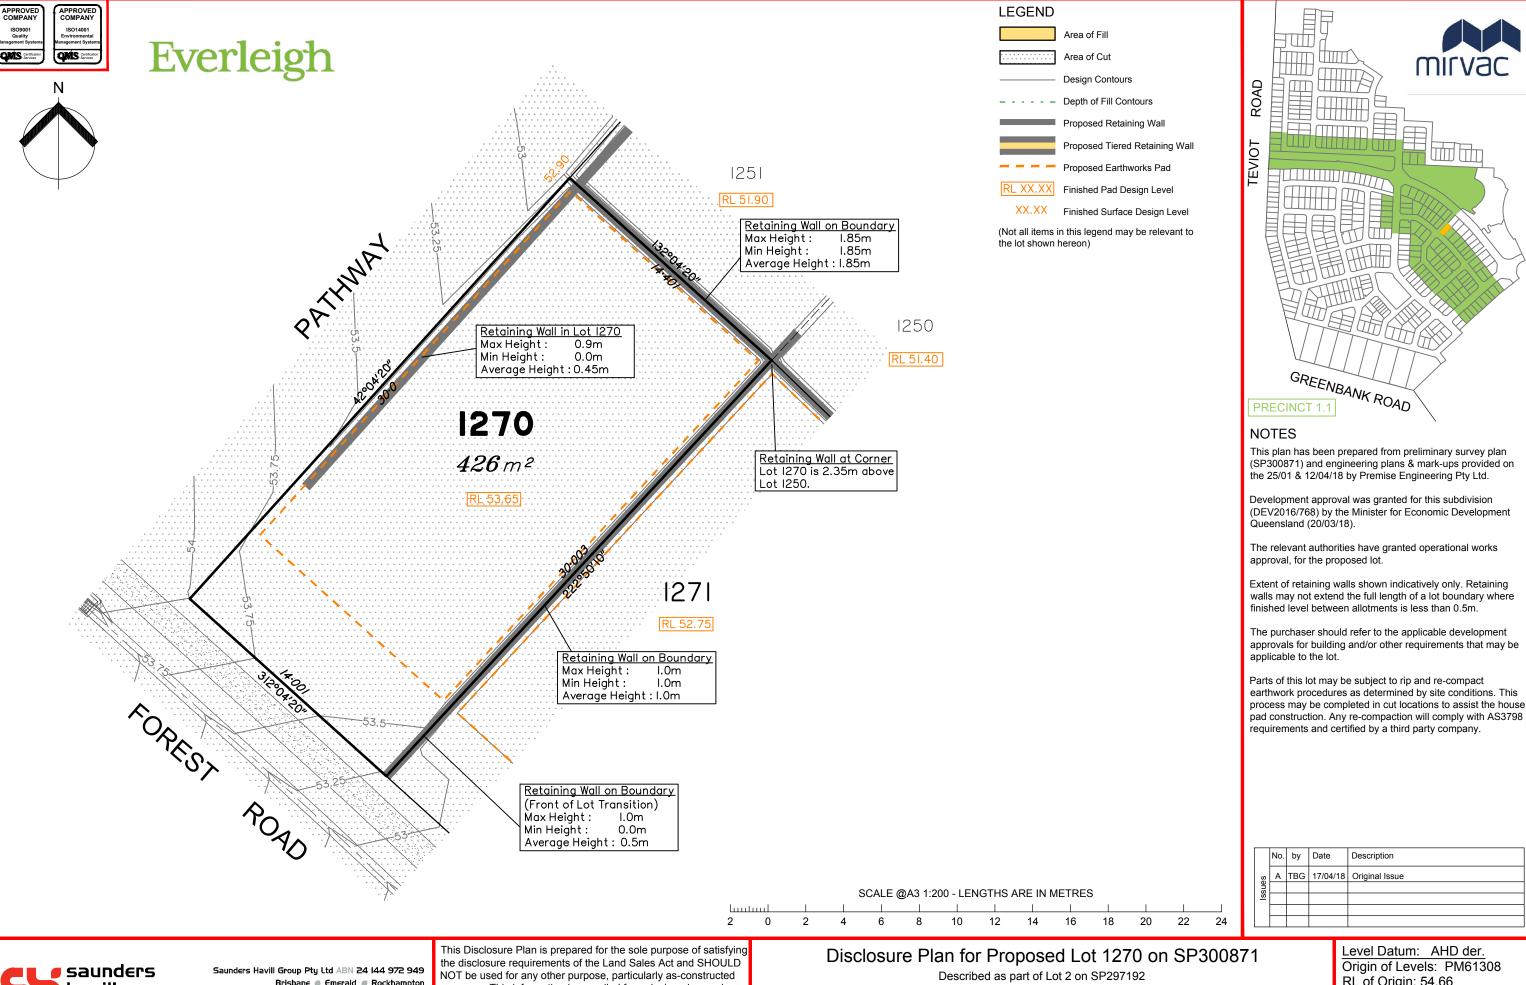

purposes. This information is compiled from design plans only,

unless otherwise stated, and therefore is subject to final survey

and construction of operational works.

havill

head office 9 Thompson St Bowen Hills Q 4006

phone 1300 123 SHG web www.saundershavill.com

🏿 surveying 🎜 town planning 🗗 urban design 🗗 environmental management 🗗 landscape architecture

Described as part of Lot 2 on SP297192 Existing Title Reference: 51103071

Locality of Greenbank (Logan City Council)

Level Datum: AHD der. Origin of Levels: PM61308 RL of Origin: 54.66 Contour Interval: 0.25m

Scale @A3 1: 200

TBG 17/04/18 Original Issue

GREENBANK ROAD

Dwg No. 7598 S 13 DP A 1270