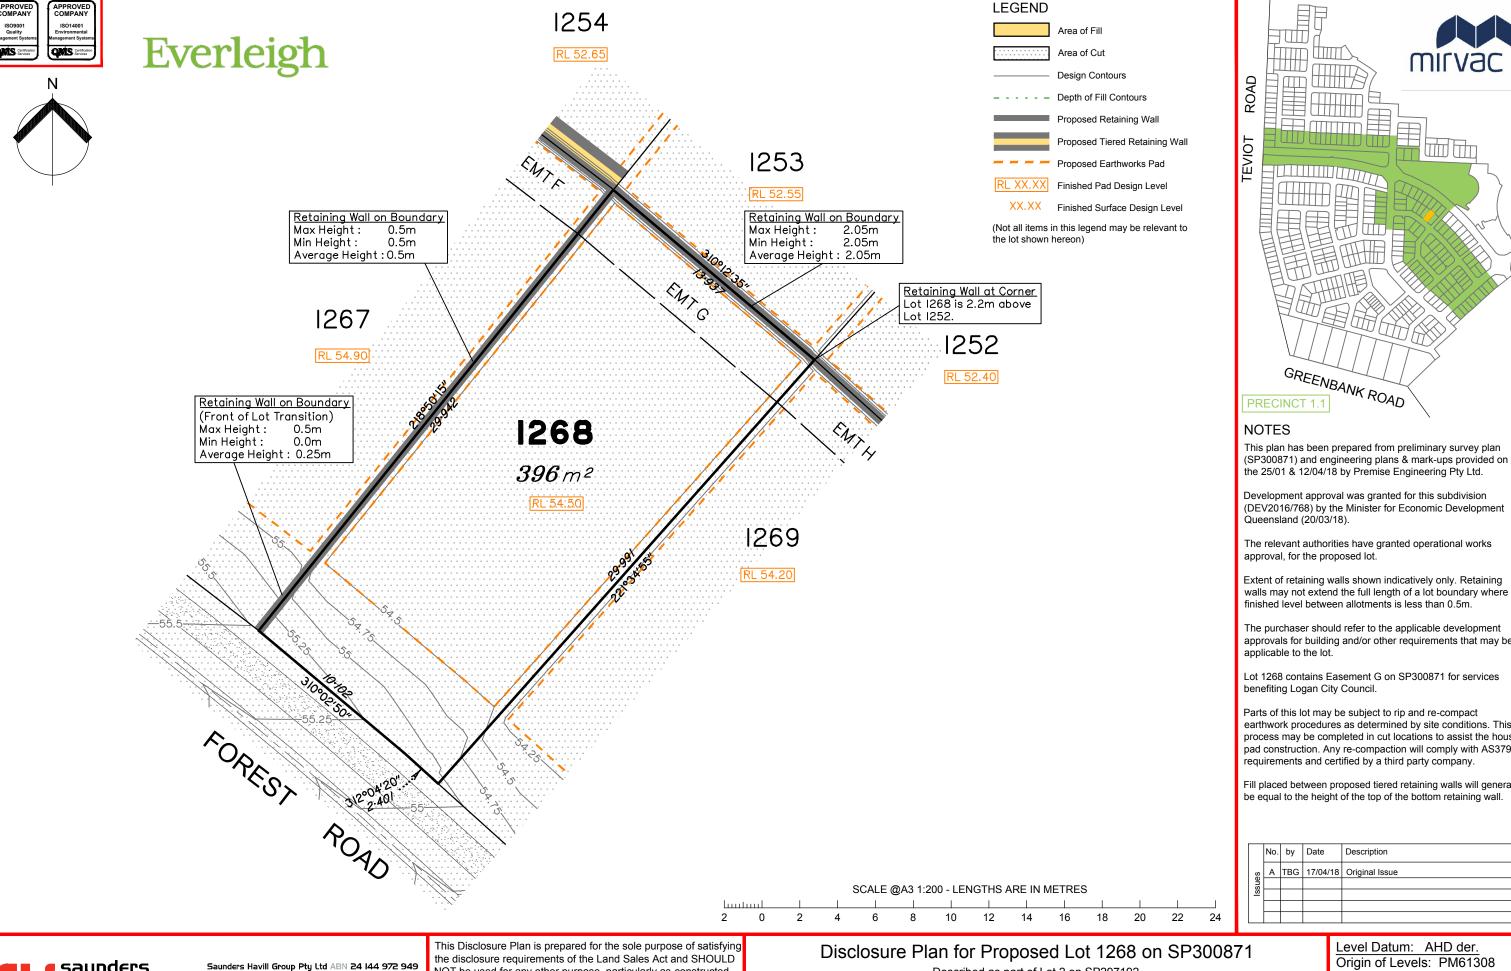

Described as part of Lot 2 on SP297192 Existing Title Reference: 51103071

Locality of Greenbank (Logan City Council)

approval, for the proposed lot. Extent of retaining walls shown indicatively only. Retaining walls may not extend the full length of a lot boundary where finished level between allotments is less than 0.5m. The purchaser should refer to the applicable development approvals for building and/or other requirements that may be applicable to the lot. Lot 1268 contains Easement G on SP300871 for services benefiting Logan City Council. Parts of this lot may be subject to rip and re-compact earthwork procedures as determined by site conditions. This process may be completed in cut locations to assist the house pad construction. Any re-compaction will comply with AS3798 requirements and certified by a third party company. Fill placed between proposed tiered retaining walls will generally be equal to the height of the top of the bottom retaining wall. No. by Date Description A TBG 17/04/18 Original Issue

GREENBANK ROAD

Level Datum: AHD der. Origin of Levels: PM61308 RL of Origin: 54.66 Contour Interval: 0.25m

Scale @A3 1: 200

Dwg No. 7598 S 13 DP A 1268