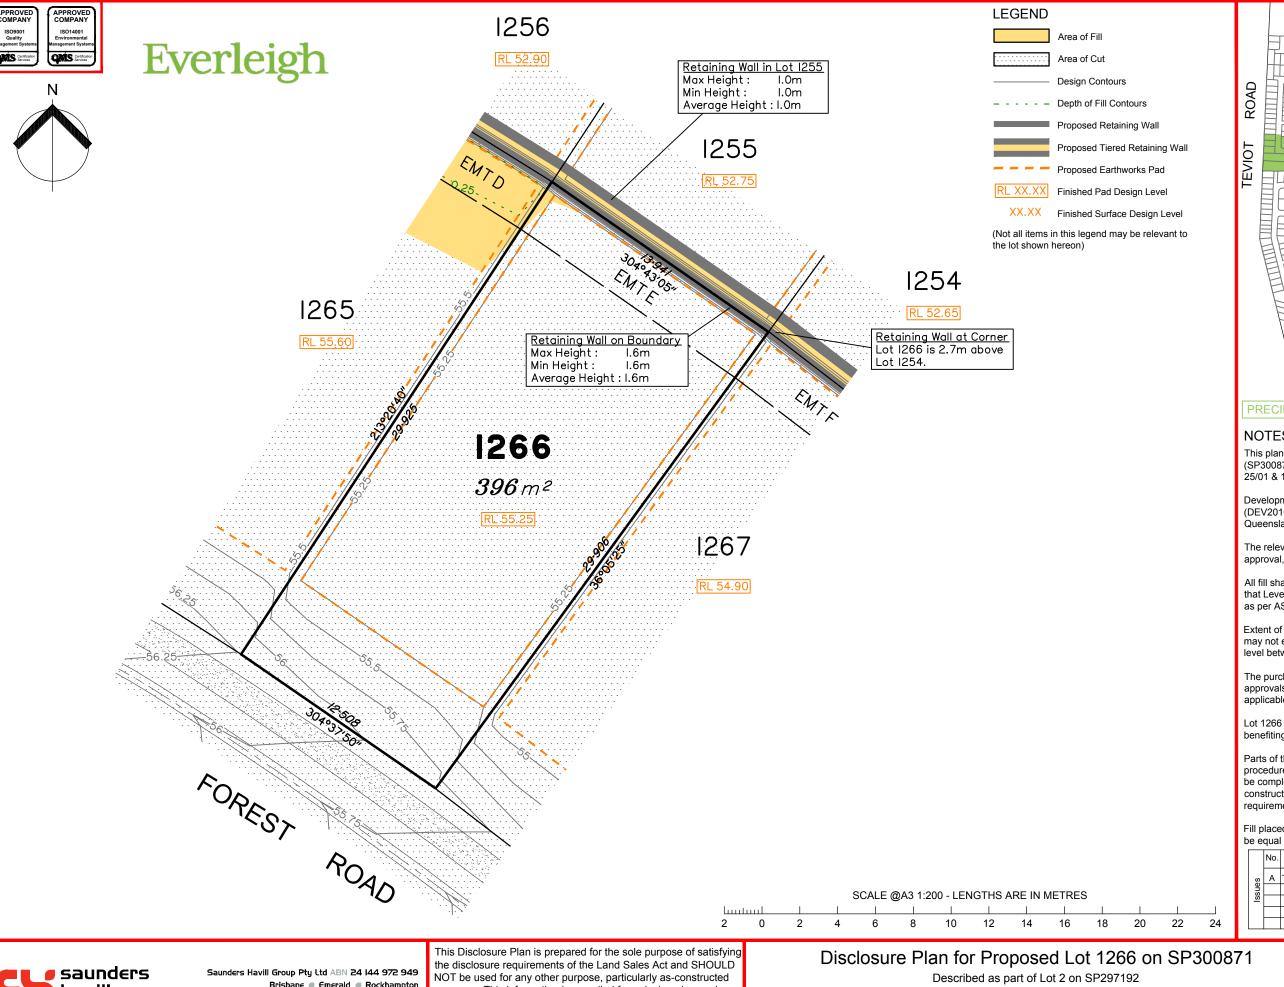

This plan has been prepared from preliminary survey plan (SP300871) and engineering plans & mark-ups provided on the 25/01 & 12/04/18 by Premise Engineering Pty Ltd.

Development approval was granted for this subdivision (DEV2016/768) by the Minister for Economic Development Queensland (20/03/18).

The relevant authorities have granted operational works approval, for the proposed lot.

All fill shall be placed and compacted in a controlled manner so that Level 1 level of responsibility may be achieved and certified

Extent of retaining walls shown indicatively only. Retaining walls may not extend the full length of a lot boundary where finished level between allotments is less than 0.5m.

The purchaser should refer to the applicable development approvals for building and/or other requirements that may be applicable to the lot.

Lot 1266 contains Easement E on SP300871 for services benefiting Logan City Council.

Parts of this lot may be subject to rip and re-compact earthwork procedures as determined by site conditions. This process may be completed in cut locations to assist the house pad construction. Any re-compaction will comply with AS3798 requirements and certified by a third party company.

Fill placed between proposed tiered retaining walls will generally be equal to the height of the top of the bottom retaining wall.

| Issues | No. | by  | Date     | Description    |
|--------|-----|-----|----------|----------------|
|        | Α   | TBG | 17/04/18 | Original Issue |
|        |     |     |          |                |
|        |     |     |          |                |

Existing Title Reference: 51103071

Locality of Greenbank (Logan City Council)

Level Datum: AHD der. Origin of Levels: PM61308 RL of Origin: 54.66 Contour Interval: 0.25m

Scale @A3 1: 200

Dwg No. 7598 S 13 DP A 1266