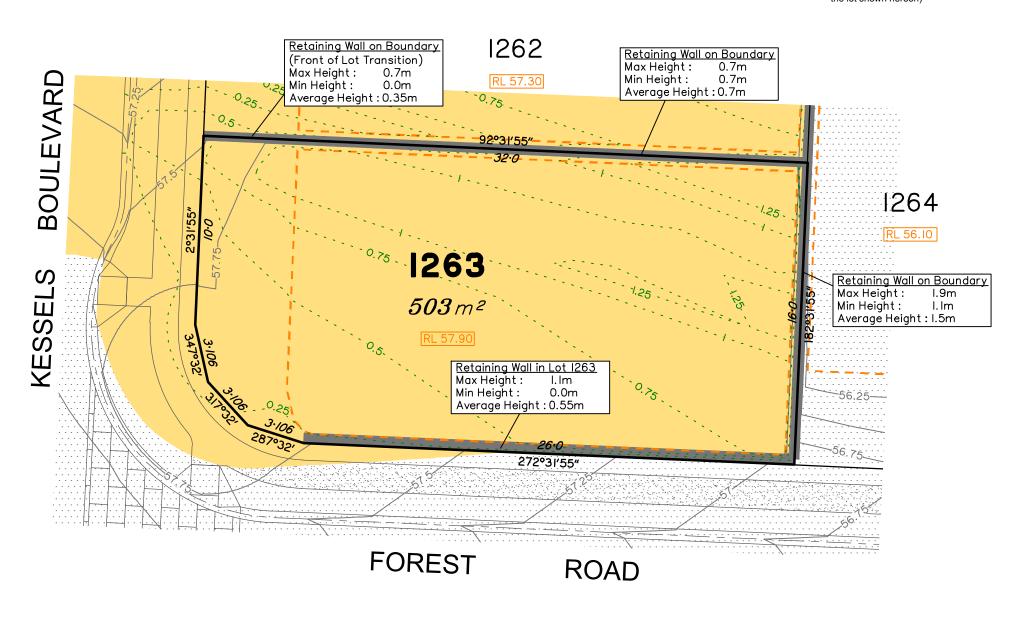

## Everleigh

**LEGEND** Area of Fill Area of Cut **Design Contours** - Depth of Fill Contours Proposed Retaining Wall

Proposed Tiered Retaining Wall Proposed Earthworks Pad RL XX.XX Finished Pad Design Level XX.XX Finished Surface Design Level

(Not all items in this legend may be relevant to the lot shown hereon)

SCALE @A3 1:200 - LENGTHS ARE IN METRES

16

This plan has been prepared from preliminary survey plan (SP300871) and engineering plans & mark-ups provided on the 25/01 & 12/04/18 by Premise Engineering Pty Ltd.

Development approval was granted for this subdivision (DEV2016/768) by the Minister for Economic Development Queensland (20/03/18).

The relevant authorities have granted operational works approval, for the proposed lot.

All fill shall be placed and compacted in a controlled manner so that Level 1 level of responsibility may be achieved and certified as per AS3798-2007.

Extent of retaining walls shown indicatively only. Retaining walls may not extend the full length of a lot boundary where finished level between allotments is less than 0.5m.

## Disclosure Plan for Proposed Lot 1263 on SP300871

Described as part of Lot 2 on SP297192 Existing Title Reference: 51103071

Locality of Greenbank (Logan City Council)

Level Datum: AHD der. Origin of Levels: PM61308 RL of Origin: 54.66 Contour Interval: 0.25m

Scale @A3 1: 200

Dwg No. 7598 S 13 DP A 1263