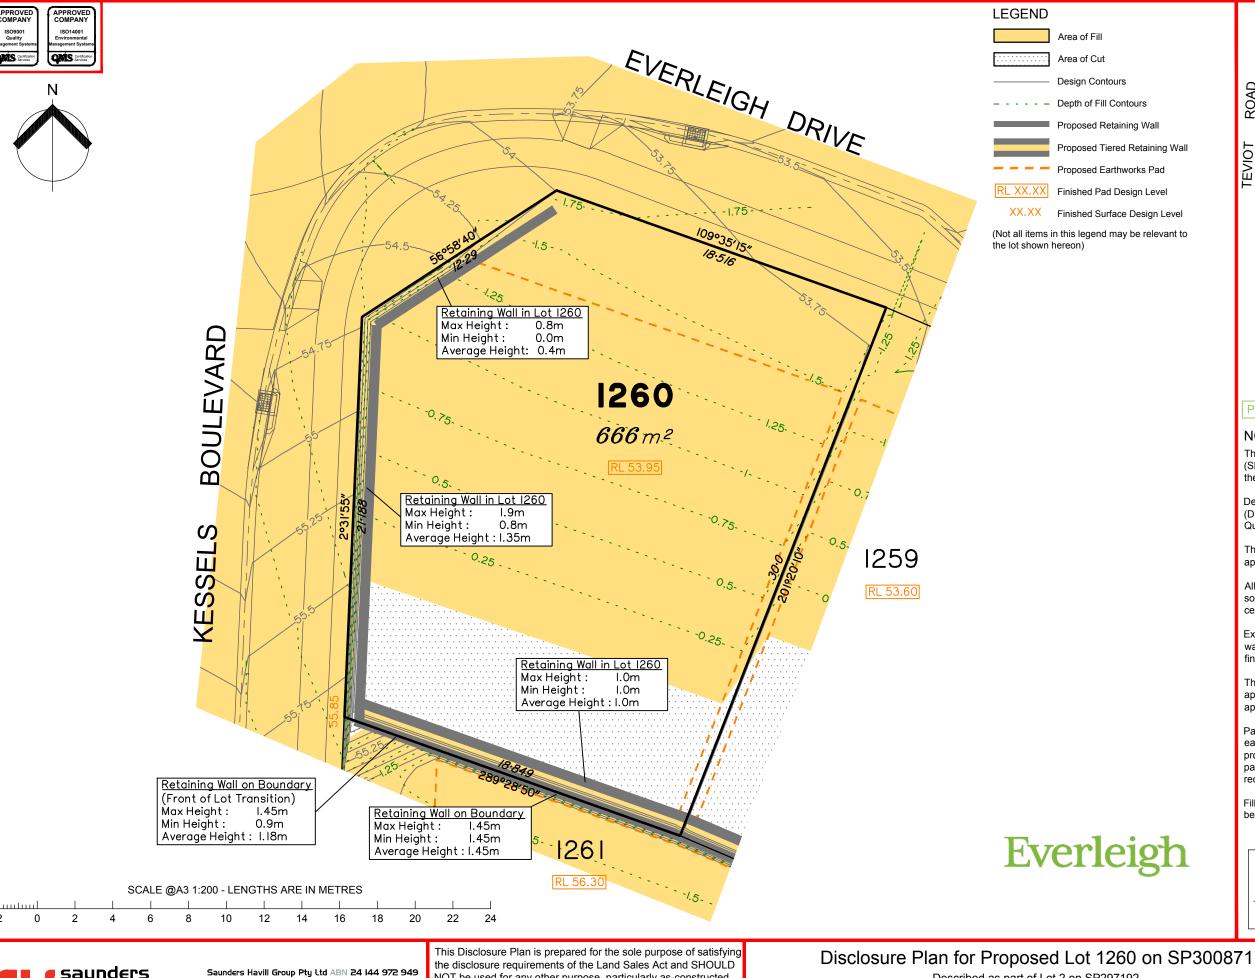

## **NOTES**

This plan has been prepared from preliminary survey plan (SP300871) and engineering plans & mark-ups provided on the 25/01 & 12/04/18 by Premise Engineering Pty Ltd.

Development approval was granted for this subdivision (DEV2016/768) by the Minister for Economic Development Queensland (20/03/18).

The relevant authorities have granted operational works approval, for the proposed lot.

All fill shall be placed and compacted in a controlled manner so that Level 1 level of responsibility may be achieved and certified as per AS3798-2007.

Extent of retaining walls shown indicatively only. Retaining walls may not extend the full length of a lot boundary where finished level between allotments is less than 0.5m.

The purchaser should refer to the applicable development approvals for building and/or other requirements that may be applicable to the lot.

Parts of this lot may be subject to rip and re-compact earthwork procedures as determined by site conditions. This process may be completed in cut locations to assist the house pad construction. Any re-compaction will comply with AS3798 requirements and certified by a third party company.

Fill placed between proposed tiered retaining walls will generally be equal to the height of the top of the bottom retaining wall.

| Issues | No. | by  | Date     | Description    |
|--------|-----|-----|----------|----------------|
|        | Α   | TBG | 17/04/18 | Original Issue |
|        |     |     |          |                |
|        |     |     |          |                |
|        |     |     |          |                |
|        |     |     |          |                |

Described as part of Lot 2 on SP297192 Existing Title Reference: 51103071

Locality of Greenbank (Logan City Council)

Level Datum: AHD der. Origin of Levels: PM61308 RL of Origin: 54.66 Contour Interval: 0.25m

Scale @A3 1: 200

Dwg No. 7598 S 13 DP A 1260