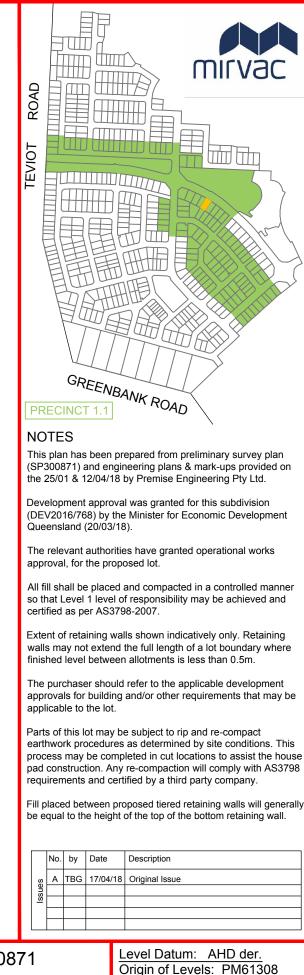

Described as part of Lot 2 on SP297192 Existing Title Reference: 51103071

Locality of Greenbank (Logan City Council)

RL of Origin: 54.66 Contour Interval: 0.25m Scale @A3 1:200

Dwg No. 7598 S 13 DP A 1256