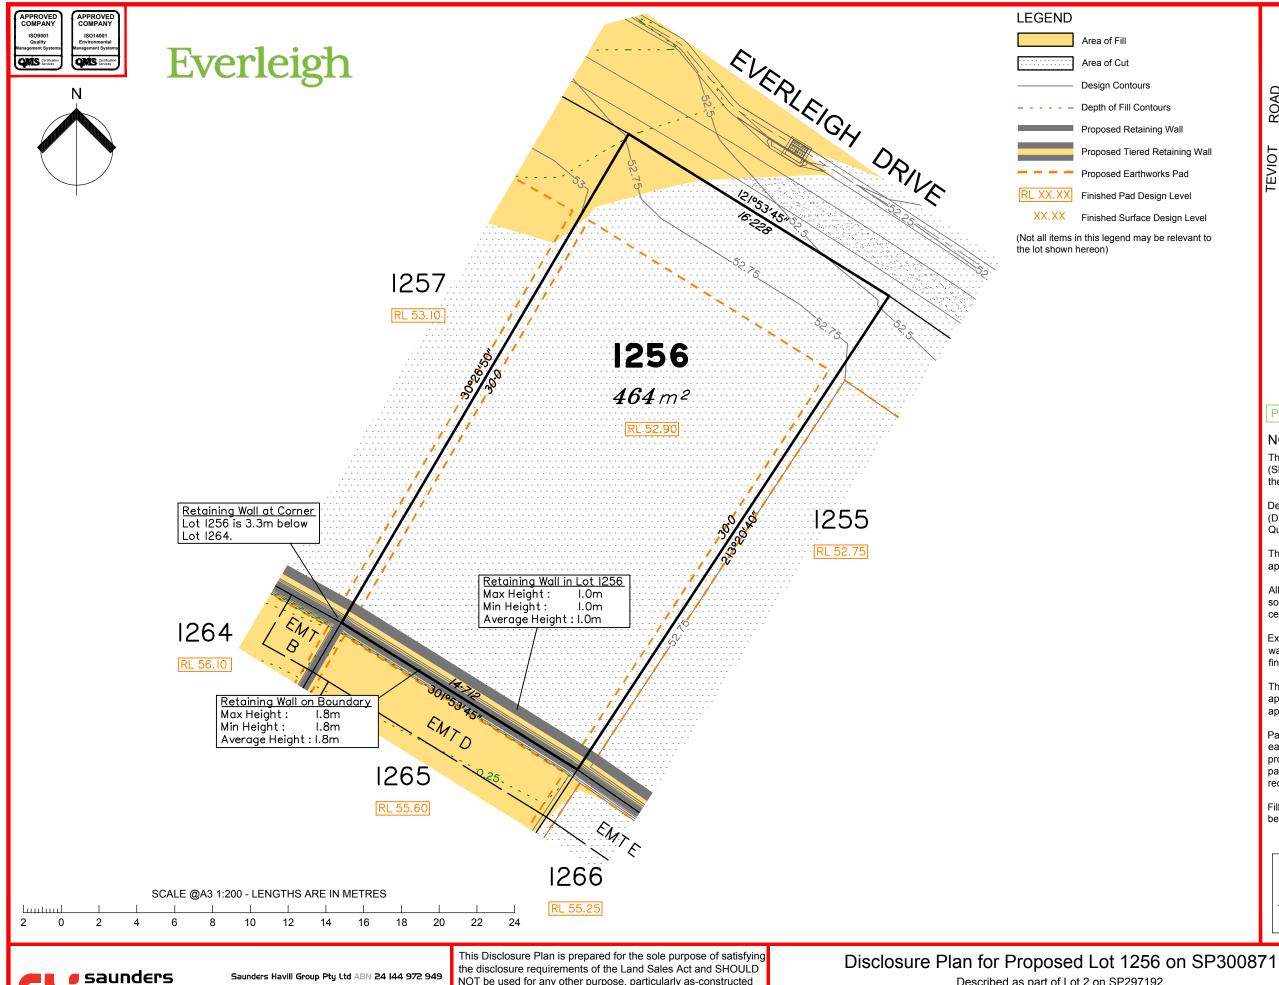

Described as part of Lot 2 on SP297192 Existing Title Reference: 51103071

Locality of Greenbank (Logan City Council)

RL of Origin: 54.66 Contour Interval: 0.25m Scale @A3 1:200

Dwg No. 7598 S 13 DP A 1256