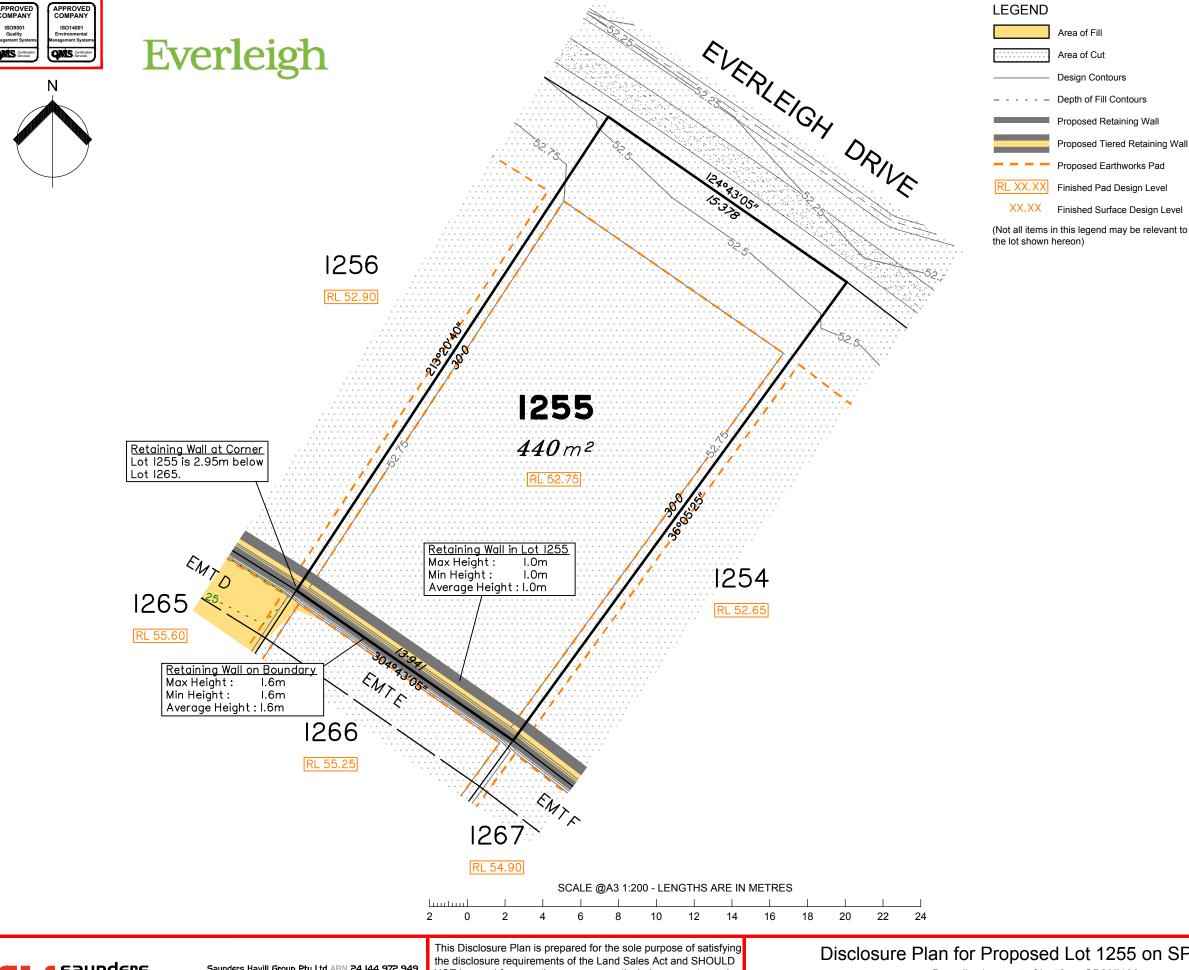

This plan has been prepared from preliminary survey plan (SP300871) and engineering plans & mark-ups provided on the 25/01 & 12/04/18 by Premise Engineering Pty Ltd.

Development approval was granted for this subdivision (DEV2016/768) by the Minister for Economic Development Queensland (20/03/18).

The relevant authorities have granted operational works approval, for the proposed lot.

All fill shall be placed and compacted in a controlled manner so that Level 1 level of responsibility may be achieved and certified as per AS3798-2007.

Extent of retaining walls shown indicatively only. Retaining walls may not extend the full length of a lot boundary where finished level between allotments is less than 0.5m.

The purchaser should refer to the applicable development approvals for building and/or other requirements that may be applicable to the lot.

Parts of this lot may be subject to rip and re-compact earthwork procedures as determined by site conditions. This process may be completed in cut locations to assist the house pad construction. Any re-compaction will comply with AS3798 requirements and certified by a third party company.

Fill placed between proposed tiered retaining walls will generally be equal to the height of the top of the bottom retaining wall.

| Issues | No. | by  | Date     | Description    |
|--------|-----|-----|----------|----------------|
|        | Α   | TBG | 17/04/18 | Original Issue |
|        |     |     |          |                |
|        |     |     |          |                |
|        |     |     |          |                |
|        |     |     |          |                |

## Disclosure Plan for Proposed Lot 1255 on SP300871

Described as part of Lot 2 on SP297192 Existing Title Reference: 51103071

Area of Fill

Area of Cut **Design Contours** - Depth of Fill Contours Proposed Retaining Wall

Proposed Tiered Retaining Wall

Proposed Earthworks Pad

XX.XX Finished Surface Design Level

Locality of Greenbank (Logan City Council)

Level Datum: AHD der. Origin of Levels: PM61308 RL of Origin: 54.66 Contour Interval: 0.25m

Scale @A3 1: 200

Dwg No. 7598 S 13 DP A 1255