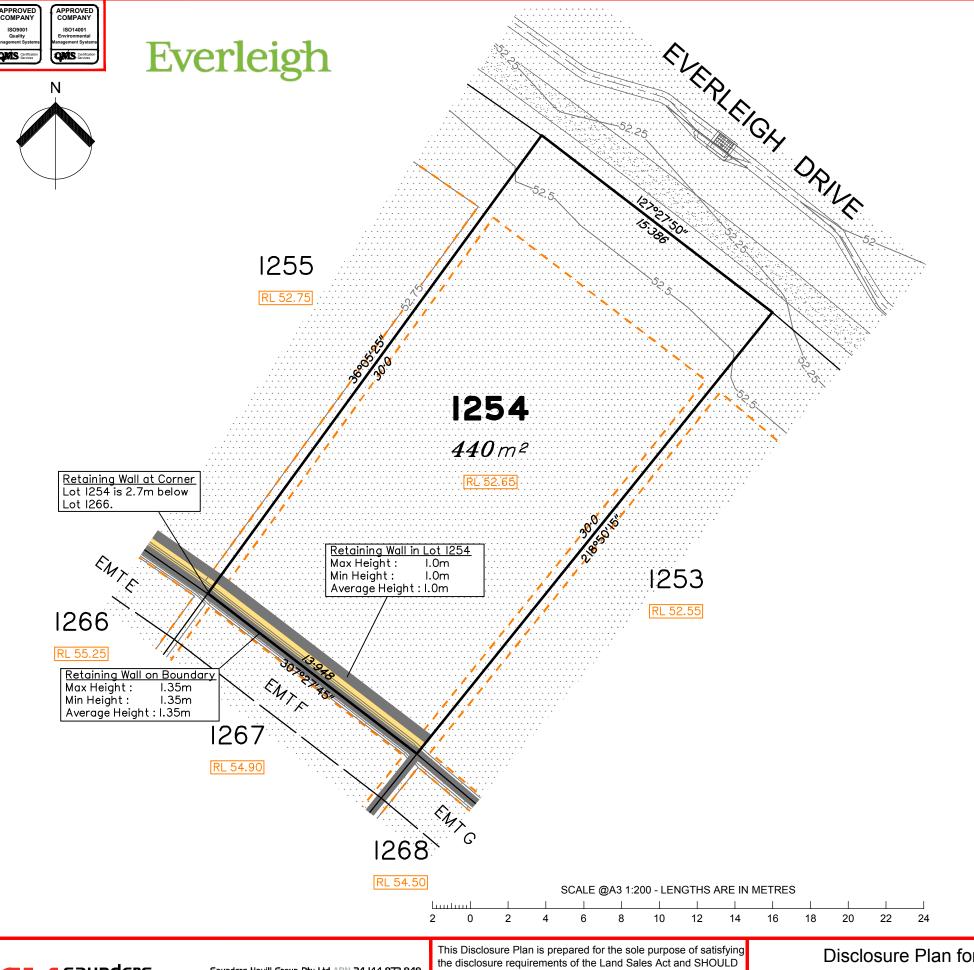

## NOTES

This plan has been prepared from preliminary survey plan (SP300871) and engineering plans & mark-ups provided on the 25/01 & 12/04/18 by Premise Engineering Pty Ltd.

Development approval was granted for this subdivision (DEV2016/768) by the Minister for Economic Development Queensland (20/03/18).

The relevant authorities have granted operational works approval, for the proposed lot.

Extent of retaining walls shown indicatively only. Retaining walls may not extend the full length of a lot boundary where finished level between allotments is less than 0.5m.

The purchaser should refer to the applicable development approvals for building and/or other requirements that may be applicable to the lot.

Parts of this lot may be subject to rip and re-compact earthwork procedures as determined by site conditions. This process may be completed in cut locations to assist the house pad construction. Any re-compaction will comply with AS3798 requirements and certified by a third party company.

Fill placed between proposed tiered retaining walls will generally be equal to the height of the top of the bottom retaining wall.

| Issues | No. | by  | Date     | Description    |
|--------|-----|-----|----------|----------------|
|        | Α   | TBG | 17/04/18 | Original Issue |
|        |     |     |          |                |
|        |     |     |          |                |
|        |     |     |          |                |
|        |     |     |          |                |

## Disclosure Plan for Proposed Lot 1254 on SP300871

**LEGEND** 

Area of Fill

Area of Cut

Design Contours

Depth of Fill ContoursProposed Retaining Wall

Proposed Earthworks Pad

RL XX.XX Finished Pad Design Level

XX.XX Finished Surface Design Level

(Not all items in this legend may be relevant to

the lot shown hereon)

Proposed Tiered Retaining Wall

Described as part of Lot 2 on SP297192 Existing Title Reference: 51103071

Locality of Greenbank (Logan City Council)

Level Datum: AHD der.
Origin of Levels: PM61308
RL of Origin: 54.66
Contour Interval: 0.25m

Scale @A3 1: 200

Dwg No. 7598 S 13 DP A\_1254