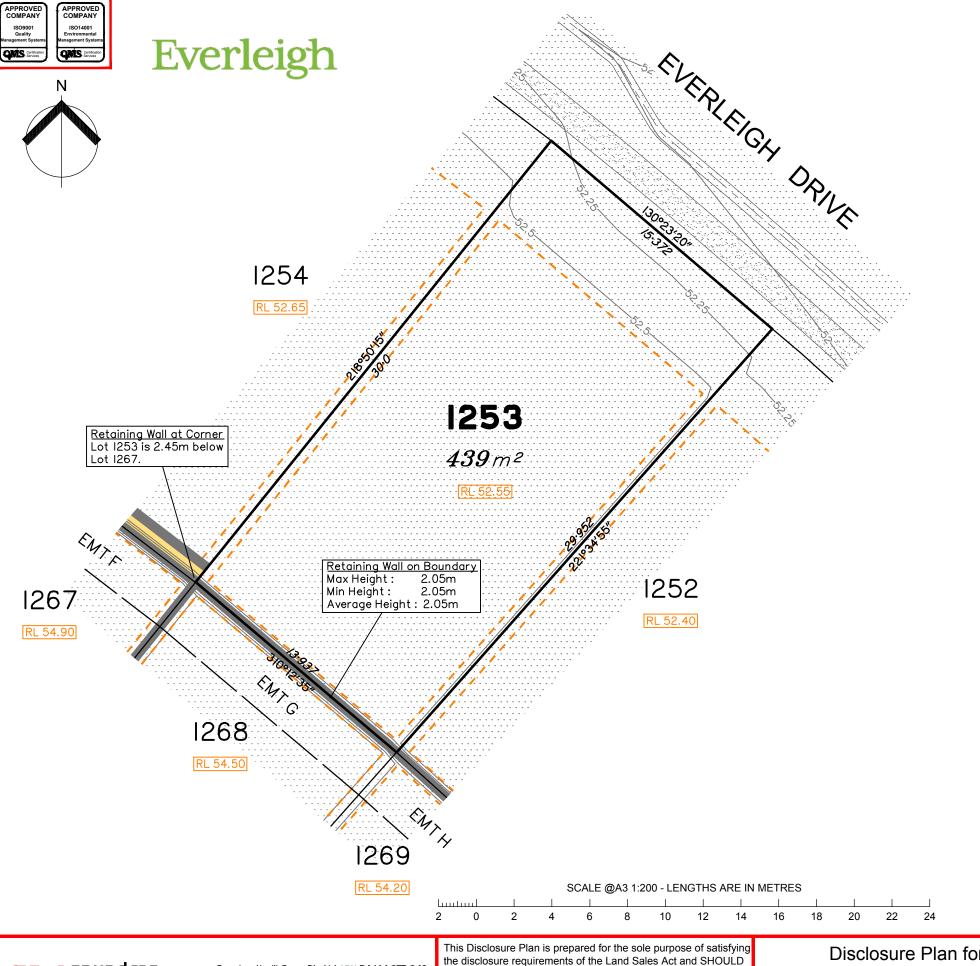

## NOTES

This plan has been prepared from preliminary survey plan (SP300871) and engineering plans & mark-ups provided on the 25/01 & 12/04/18 by Premise Engineering Pty Ltd.

Development approval was granted for this subdivision (DEV2016/768) by the Minister for Economic Development Queensland (20/03/18).

The relevant authorities have granted operational works approval, for the proposed lot.

Extent of retaining walls shown indicatively only. Retaining walls may not extend the full length of a lot boundary where finished level between allotments is less than 0.5m.

The purchaser should refer to the applicable development approvals for building and/or other requirements that may be applicable to the lot.

Parts of this lot may be subject to rip and re-compact earthwork procedures as determined by site conditions. This process may be completed in cut locations to assist the house pad construction. Any re-compaction will comply with AS3798 requirements and certified by a third party company.

Fill placed between proposed tiered retaining walls will generally be equal to the height of the top of the bottom retaining wall.

| Issues | No. | by  | Date     | Description    |
|--------|-----|-----|----------|----------------|
|        | Α   | TBG | 17/04/18 | Original Issue |
|        |     |     |          |                |
|        |     |     |          |                |

## Disclosure Plan for Proposed Lot 1253 on SP300871

**LEGEND** 

the lot shown hereon)

Area of Fill

Area of Cut

Design Contours

Depth of Fill ContoursProposed Retaining Wall

Proposed Earthworks Pad

RL XX.XX
Finished Pad Design Level

XX.XX
Finished Surface Design Level

(Not all items in this legend may be relevant to

Proposed Tiered Retaining Wall

Described as part of Lot 2 on SP297192 Existing Title Reference: 51103071

Locality of Greenbank (Logan City Council)

Level Datum: AHD der. Origin of Levels: PM61308 RL of Origin: 54.66 Contour Interval: 0.25m

Scale @A3 1: 200

Dwg No. 7598 S 13 DP A\_1253