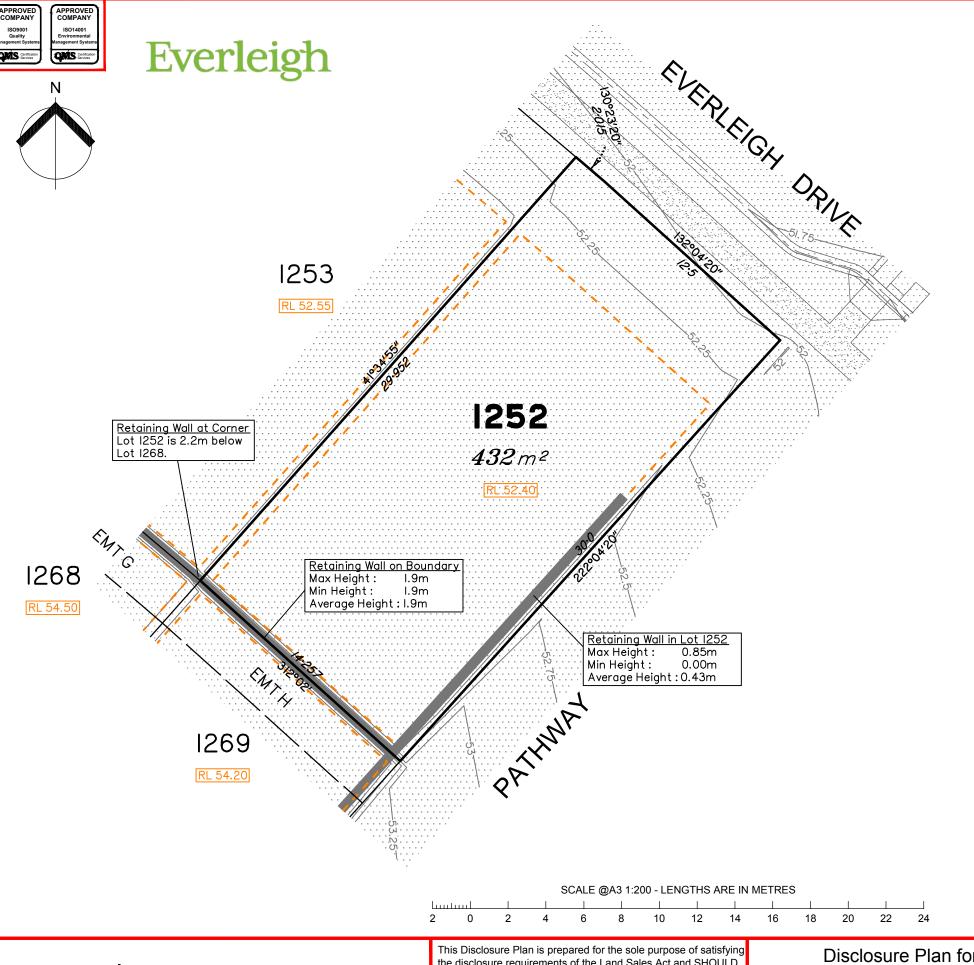

PRECINCT 1.1

This plan has been prepared from preliminary survey plan (SP300871) and engineering plans & mark-ups provided on the 25/01 & 12/04/18 by Premise Engineering Pty Ltd.

Development approval was granted for this subdivision (DEV2016/768) by the Minister for Economic Development Queensland (20/03/18).

The relevant authorities have granted operational works approval, for the proposed lot.

Extent of retaining walls shown indicatively only. Retaining walls may not extend the full length of a lot boundary where finished level between allotments is less than 0.5m.

The purchaser should refer to the applicable development approvals for building and/or other requirements that may be applicable to the lot.

Parts of this lot may be subject to rip and re-compact earthwork procedures as determined by site conditions. This process may be completed in cut locations to assist the house pad construction. Any re-compaction will comply with AS3798 requirements and certified by a third party company.

the disclosure requirements of the Land Sales Act and SHOULD NOT be used for any other purpose, particularly as-constructed purposes. This information is compiled from design plans only, unless otherwise stated, and therefore is subject to final survey and construction of operational works.

## Disclosure Plan for Proposed Lot 1252 on SP300871

**LEGEND** 

the lot shown hereon)

Area of Fill

Area of Cut **Design Contours** 

- Depth of Fill Contours Proposed Retaining Wall

Proposed Earthworks Pad Finished Pad Design Level XX.XX Finished Surface Design Level (Not all items in this legend may be relevant to

Proposed Tiered Retaining Wall

Described as part of Lot 2 on SP297192 Existing Title Reference: 51103071

Locality of Greenbank (Logan City Council)

Level Datum: AHD der. Origin of Levels: PM61308 RL of Origin: 54.66 Contour Interval: 0.25m

Scale @A3 1: 200

Dwg No. 7598 S 13 DP A 1252