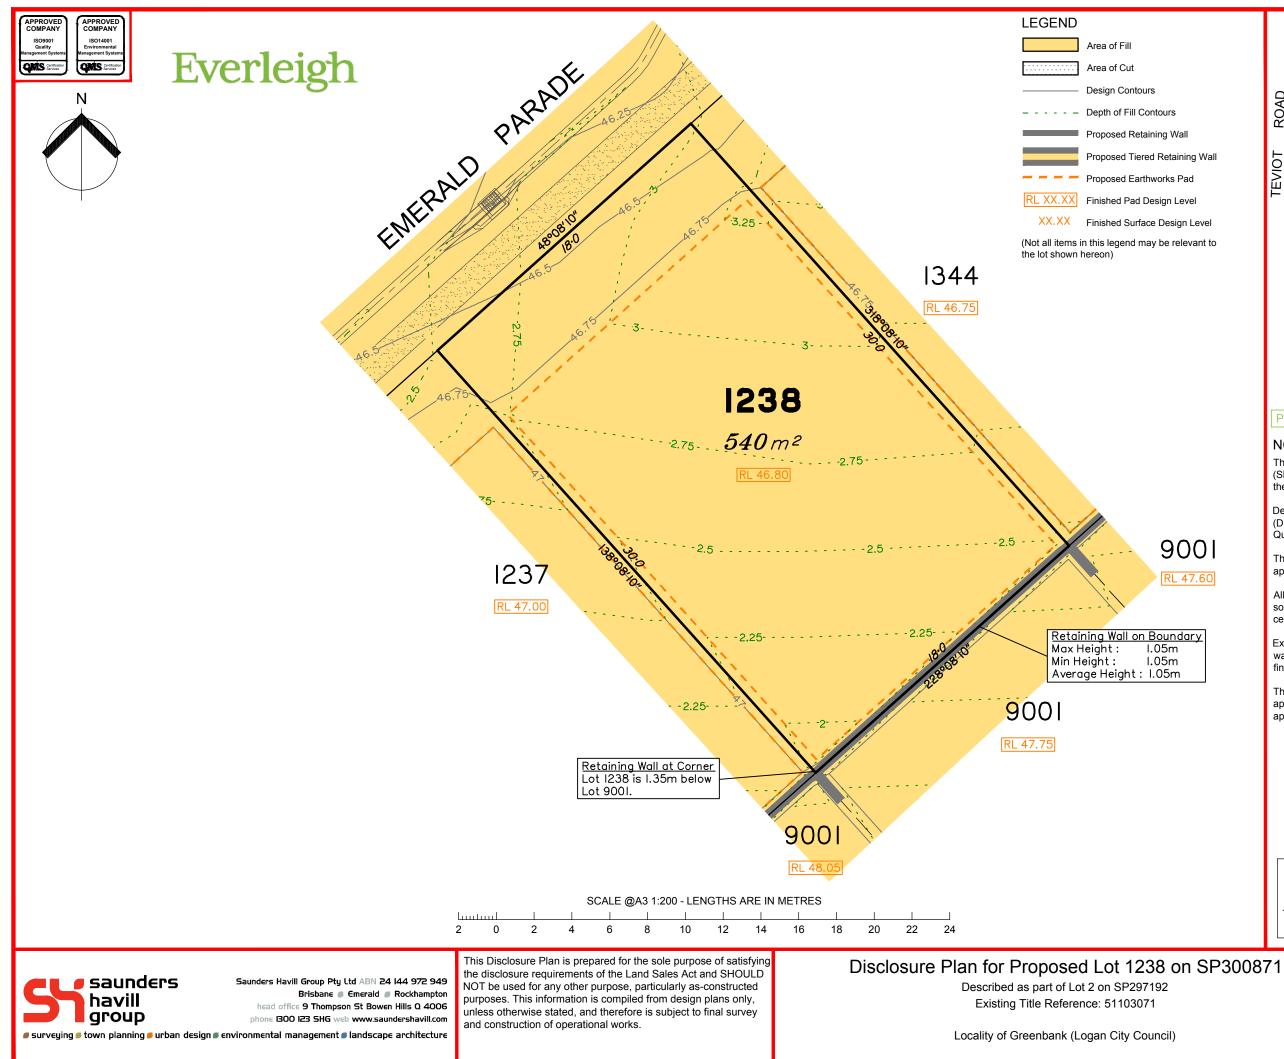

## NOTES

This plan has been prepared from preliminary survey plan (SP300871) and engineering plans & mark-ups provided on the 25/01 & 12/04/18 by Premise Engineering Pty Ltd.

Development approval was granted for this subdivision (DEV2016/768) by the Minister for Economic Development Queensland (20/03/18).

The relevant authorities have granted operational works approval, for the proposed lot.

All fill shall be placed and compacted in a controlled manner so that Level 1 level of responsibility may be achieved and certified as per AS3798-2007.

Extent of retaining walls shown indicatively only. Retaining walls may not extend the full length of a lot boundary where finished level between allotments is less than 0.5m.

The purchaser should refer to the applicable development approvals for building and/or other requirements that may be applicable to the lot.

Level Datum: AHD der. Origin of Levels: PM61308 RL of Origin: 54.66 Contour Interval: 0.25m Scale @A3 1: 200 Dwg No. 7598 S 13 DP A 1238