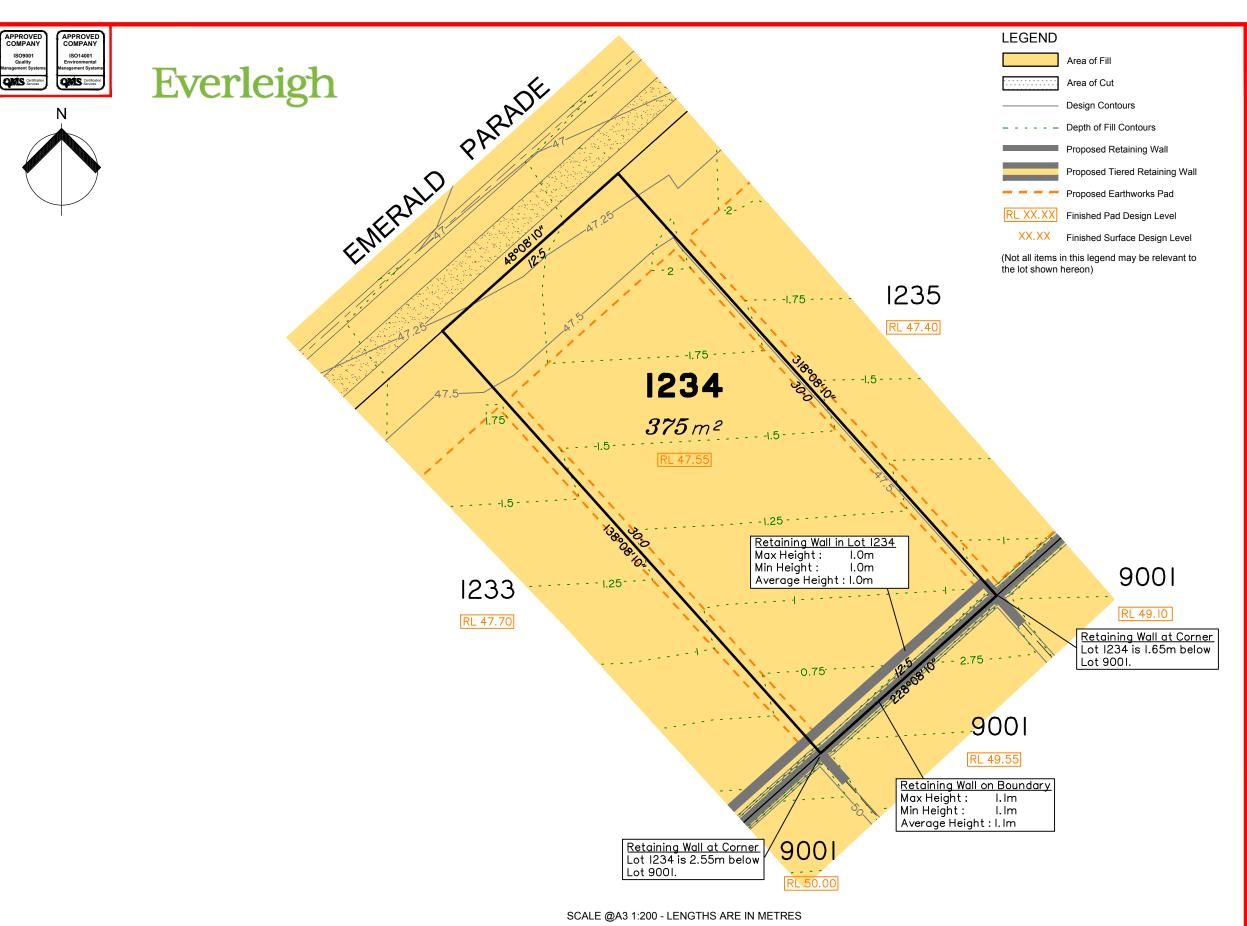

This plan has been prepared from preliminary survey plan (SP300871) and engineering plans & mark-ups provided on the 25/01 & 12/04/18 by Premise Engineering Pty Ltd.

Development approval was granted for this subdivision (DEV2016/768) by the Minister for Economic Development Queensland (20/03/18).

The relevant authorities have granted operational works approval, for the proposed lot.

All fill shall be placed and compacted in a controlled manner so that Level 1 level of responsibility may be achieved and certified as per AS3798-2007.

Extent of retaining walls shown indicatively only. Retaining walls may not extend the full length of a lot boundary where finished level between allotments is less than 0.5m.

The purchaser should refer to the applicable development approvals for building and/or other requirements that may be applicable to the lot.

Fill placed between proposed tiered retaining walls will generally be equal to the height of the top of the bottom

| S       | No. | by  | Date     | Description    |
|---------|-----|-----|----------|----------------|
|         | Α   | TBG | 17/04/18 | Original Issue |
| ssne    |     |     |          |                |
| <u></u> |     |     |          |                |
|         |     |     |          |                |
|         |     |     |          |                |

## Disclosure Plan for Proposed Lot 1234 on SP300871

20

Described as part of Lot 2 on SP297192 Existing Title Reference: 51103071

Locality of Greenbank (Logan City Council)

Level Datum: AHD der. Origin of Levels: PM61308 RL of Origin: 54.66 Contour Interval: 0.25m

Scale @A3 1: 200

Dwg No. 7598 S 13 DP A 1234