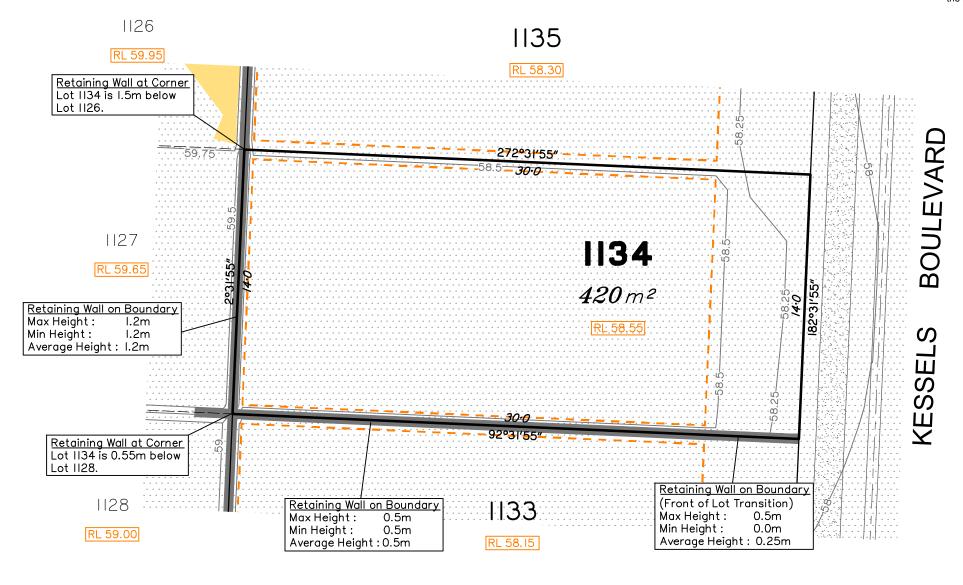

All fill shall be placed and compacted in a controlled manner so that Level 1 level of responsibility may be achieved and certified as per AS3798-2007.

Extent of retaining walls shown indicatively only. Retaining walls may not extend the full length of a lot boundary where finished level between allotments is less than 0.5m.

# Disclosure Plan for Proposed Lot 1134 on SP300871

Described as part of Lot 2 on SP297192 Existing Title Reference: 51103071

Locality of Greenbank (Logan City Council)

Level Datum: AHD der. Origin of Levels: PM61308 RL of Origin: 54.66 Contour Interval: 0.25m Scale @A3 1: 200

Dwg No. 7598 S 13 DP A 1134